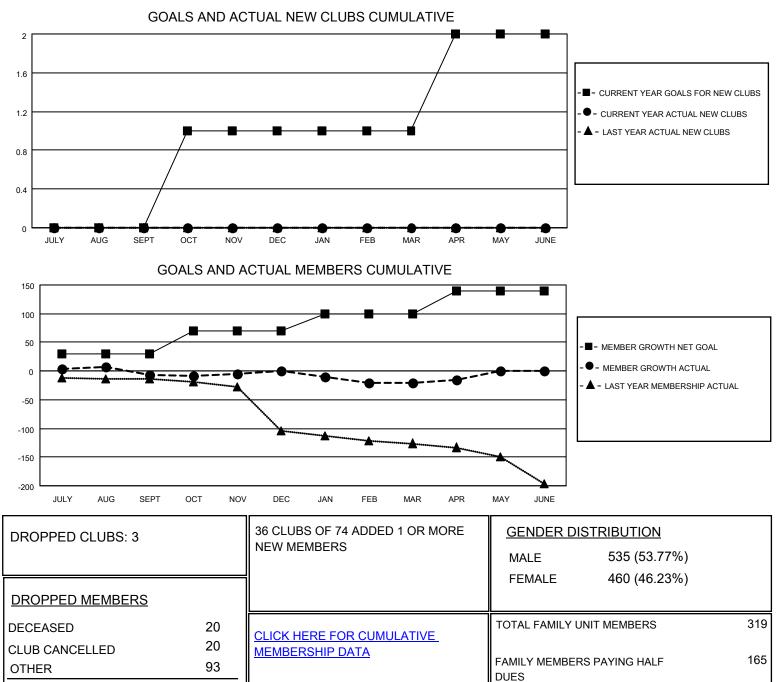

## LOCATION REP OF SOUTH AFRICA

District 410 E

Results as of: 4/30/2021

| Clubs                 |               |           |               | Members               |                        |                         |                                                    |
|-----------------------|---------------|-----------|---------------|-----------------------|------------------------|-------------------------|----------------------------------------------------|
| RESULTS FOR 2020-2021 |               |           |               | RESULTS FOR 2020-2021 |                        |                         |                                                    |
| QUARTER               | NEW CLUB GOAL | NEW CLUBS | DROPPED CLUBS | QUARTER MEM           | BER GROWTH NET<br>GOAL | MEMBER GROWTH<br>ACTUAL | DROPPED<br>MEMBERS ACTUAL<br>(including transfers) |
| JULY/AUG/SEPT         | 0             | 0         | 0             | JULY/AUG/SEPT         | 30                     | 38                      | 34                                                 |
| OCT/NOV/DEC           | 1             | 0         | 1             | OCT/NOV/DEC           | 40                     | 60                      | 52                                                 |
| JAN/FEB/MAR           | 0             | 0         | 2             | JAN/FEB/MAR           | 30                     | 23                      | 37                                                 |
| APR/MAY/JUNE          | 1             | 0         | 0             | APR/MAY/JUNE          | 40                     | 15                      | 10                                                 |